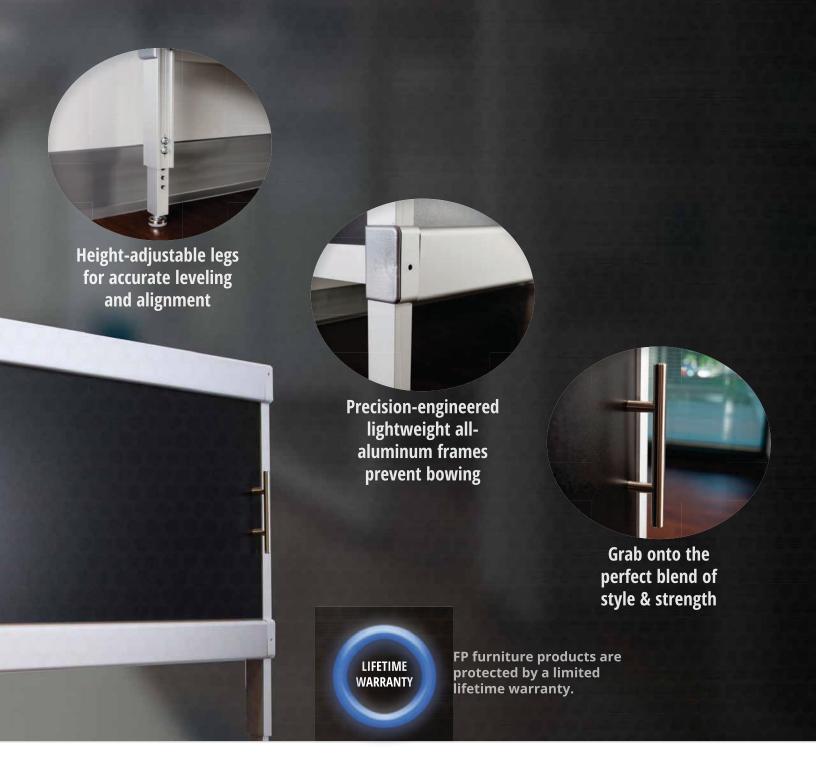

#### FEATURES

- Height adjustable
- Sturdy & stable
- Precision fit
- Sleek & modern look
- Numerous size options

Our engineers worked with **Hamilton Sorter** to create a line of furniture that increases the lifespan of your FP mailing machines. These sturdy furniture products were designed to prevent sagging and vibrations that can damage heavy mailroom equipment. Our furniture line reduces equipment downtime and service calls by providing a strong, stable platform, leaving your mailroom fully functioning and efficient.

Safety is our greatest concern. FP furniture eliminates worry about wobbly, weak or underrated tables that could injure your workers.