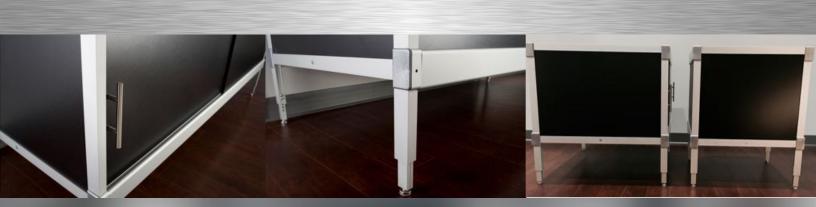

#### FEATURES

- Height adjustable
- Sturdy & stable
- Precision fit
- Sleek & modern look
- Numerous size options

#### **The Ideal Mailroom Work Space**

Upgrade your current mail room interior design with this sleek, contemporary line of furniture. Our furniture products are height adjustable and available in various lengths and widths, offering flexibility to fit comfortably in your workplace.